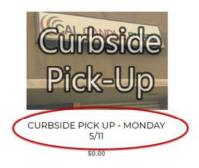

times from 10am to 4pm PST, Monday through Friday. If the time you wanted is not listed, that means it has already been selected by another customer. Please choose another day/time.

We want to thank all of our patrons of California Candle Supply for their support and maintaining social distancing while in the shopping center property. We remind our customers to please stay in their personal vehicles unless it is during their pick up time or remain off of the shopping center property.

If you have any questions regarding our curbside pickup process, please contact us at info@calcandlesupply.com

**California Candle Supply Terms and Conditions** 

# **Detailed Instructions**

## Select Curbside Pick-Up from the Main Menu



# Select the Day you would like to pick up



# CURBSIDE PICK UP



# Select the <u>Time</u> you would like to pick up

If the time you want is not listed, it has already been selected by another customer. Please choose a different day and/or time. Please be punctual as you will only have 15 minutes to pick up your items.

| Curbside            | CURBSIDE PICK UP - MONDAY 5/11                                                                                                         |
|---------------------|----------------------------------------------------------------------------------------------------------------------------------------|
| CUIDSIGE            | \$0.00                                                                                                                                 |
| Pick-Up             | Maximum Purchase:<br>1 unit(s)<br>